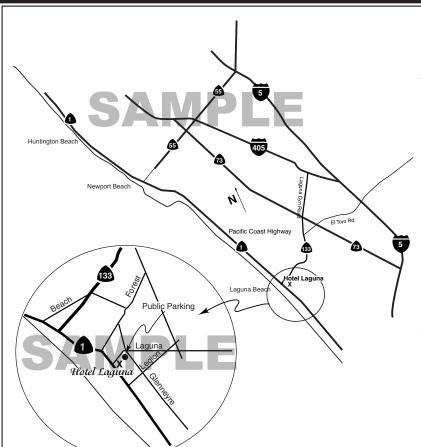

## Prime / Wray Wedding August 31, 2002

Hotel Laguna 425 S. Coast Highway, Laguna Beach, Ca 92651 (949) 494-1151

Take the I-405 San Diego Fwy. Take the 133/Laguna Cyn Rd exit. Turn right onto Laguna Cyn Rd/CA-133. Laguna Cyn Rd becomes Broadway St. Turn left onto S. Coast Hwy/CA-1.

Take the CA-55 S to Coast Hwy. Turn Left onto S. Coast Hwy and continue to Laguna Beach.

Traffice and parking in Laguna Beach is always a challenge, so allow plenty of time for both. Reserved wedding parking is available at 540 S. Coast Hwy., (south of hotel). If those spots are full, there is valet parking at the Hotel Laguna or try the public parking lots.