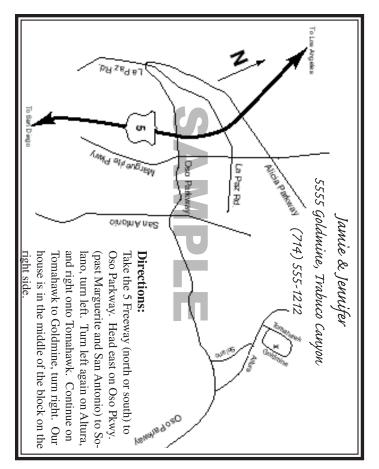

# Parking: The Queen Mary offers valet parking for \$14

or you can self-park for \$8 per car.

### Theresa & Russell October 22, 2000

Directions to the Queen Mary: 1126 Queens Highway, Long Beach (562) 435-3511

From the SOUTH: Take the 405 NORTH towards Long Beach. Take the 710 South exit on the right towards Long Beach. Take the exit on the right towards Piers F-J/Queen Mary. Merge onto S. Harbor Scenic Drive. The road become Queens Hwy, the Queen Mary will be your right at 1126 Queens Hwy.

From the NORTH: Take the 405 SOUTH towards Long Beach. Take the 710 South exit on the right towards Long Beach. Take the exit on the right towards Piers F-J/Queen Mary. Merge onto S. Harbor Scenic Drive. The road become Queens Hwy, the Queen Mary will be your right at 1126 Queens Hwy.



From t