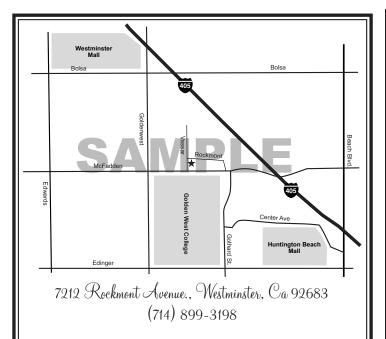

From the 405S: Exit Goldenwest/Bolsa Ave exit towards Goldenwest Street. Keep right at the fork in the ramp. Turn left onto Westminster Mall. Turn right onto Goldenwest St. Turn left onto McFadden Ave. Turn left onto Vassar St. Turn right onto Rockmont Ave.

From the 405N: Exit Goldenwest/Bolsa Ave exit towards Goldenwest Street. Merge left immediately to turn left onto onto Goldenwest St. Turn left onto McFadden Ave. Turn left onto Vassar St. Turn right onto Rockmont Ave.