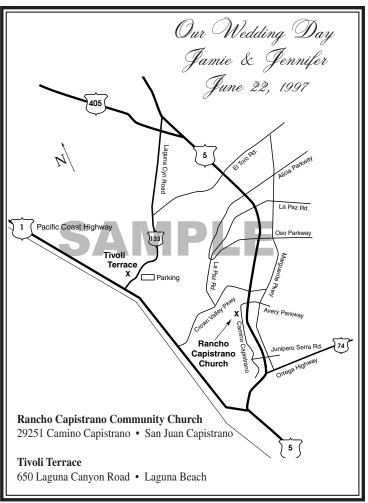

# Parking: The Queen Mary offers valet parking for \$14

or you can self-park for \$8 per car.

### Theresa & Russell October 22, 2000

Directions to the Queen Mary: 1126 Queens Highway, Long Beach (562) 435-3511

From the SOUTH: Take the 405 NORTH towards Long Beach. Take the 710 South exit on the right towards Long Beach. Take the exit on the right towards Piers F-J/Queen Mary. Merge onto S. Harbor Scenic Drive. The road become Queens Hwy, the Queen Mary will be your right at 1126 Queens Hwy.

From the NORTH: Take the 405 SOUTH towards Long Beach. Take the 710 South exit on the right towards Long Beach. Take the exit on the right towards Piers F-J/Queen Mary. Merge onto S. Harbor Scenic Drive. The road become Queens Hwy, the Queen Mary will be your right at 1126 Queens Hwy.



From