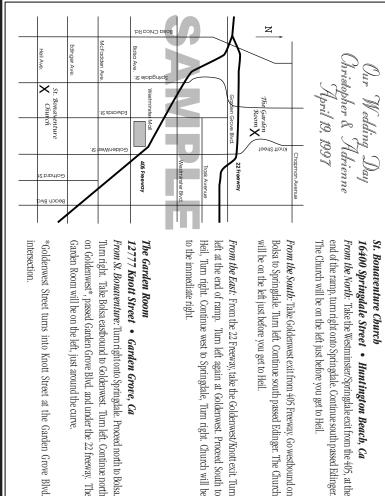

## 12777 Knott Street • Garden Grove, Ca

on Goldenwest\*, passed Garden Grove Blvd. and under the 22 freeway. The Turn right. Take Bolsa eastbound to Goldenwest. Turn left. Continue north F*rom St. Bonuventure:* Turn right onto Springdale. Proceed north to Bols*c*  will be on the left just before you get to Heil Bolsa to Springdale. Turn left. Continue south passed Edinger. The Church From the South: Take Goldenwest exit from 405 Freeway. Go westbound on