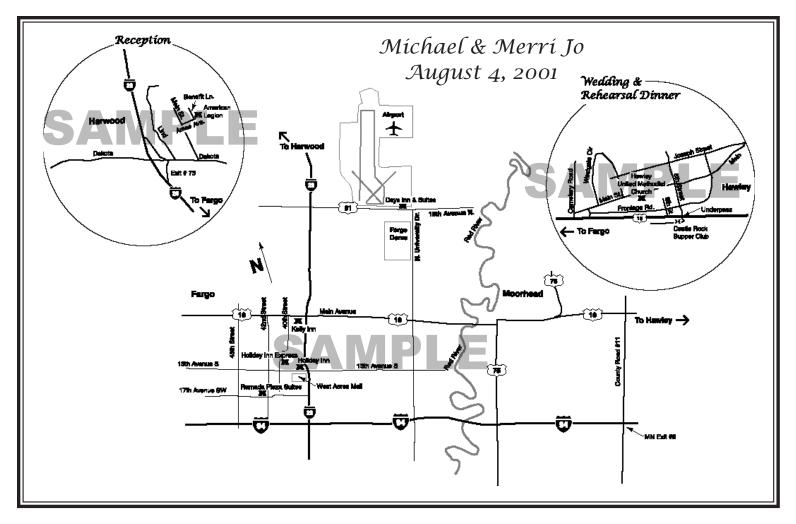

# Parking: The Queen Mary offers valet parking for \$14

or you can self-park for \$8 per car.

### Theresa & Russell October 22, 2000

Directions to the Queen Mary: 1126 Queens Highway, Long Beach (562) 435-3511

From the SOUTH: Take the 405 NORTH towards Long Beach. Take the 710 South exit on the right towards Long Beach. Take the exit on the right towards Piers F-J/Queen Mary. Merge onto S. Harbor Scenic Drive. The road become Queens Hwy, the Queen Mary will be your right at 1126 Queens Hwy.

From the NORTH: Take the 405 SOUTH towards Long Beach. Take the 710 South exit on the right towards Long Beach. Take the exit on the right towards Piers F-J/Queen Mary. Merge onto S. Harbor Scenic Drive. The road become Queens Hwy, the Queen Mary will be your right at 1126 Queens Hwy.