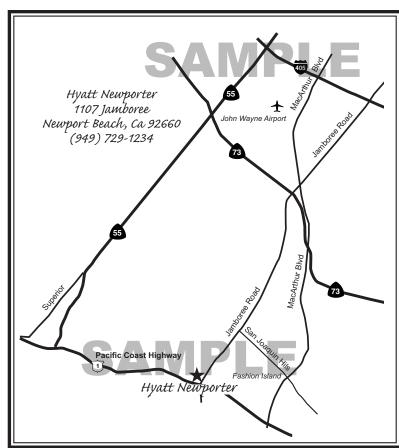

### Theresa & Russell October 22, 2000

Directions to the Queen Mary: 1126 Queens Highway, Long Beach (562) 435-3511

From the SOUTH: Take the 405 NORTH towards Long Beach. Take the 710 South exit on the right towards Long Beach. Take the exit on the right towards Piers F-J/Queen Mary. Merge onto S. Harbor Scenic Drive. The road become Queens Hwy, the Queen Mary will be your right at 1126 Queens Hwy.

From the NORTH: Take the 405 SOUTH towards Long Beach. Take the 710 South exit on the right towards Long Beach. Take the exit on the right towards Piers F-J/Queen Mary. Merge onto S. Harbor Scenic Drive. The road become Queens Hwy, the Queen Mary will be your right at 1126 Queens Hwy.