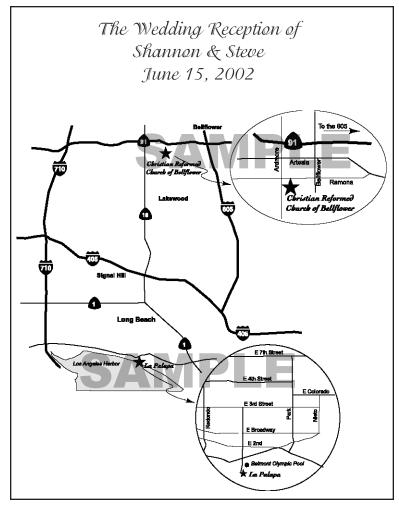

# Parking: The Queen Mary offers valet parking for \$14

or you can self-park for \$8 per car.

### Theresa & Russell October 22, 2000

Directions to the Queen Mary: 1126 Queens Highway, Long Beach (562) 435-3511

From the SOUTH: Take the 405 NORTH towards Long Beach. Take the 710 South exit on the right towards Long Beach. Take the exit on the right towards Piers F-J/Queen Mary. Merge onto S. Harbor Scenic Drive. The road become Queens Hwy, the Queen Mary will be your right at 1126 Queens Hwy.

From the NORTH: Take the 405 SOUTH towards Long Beach. Take the 710 South exit on the right towards Long Beach. Take the exit on the right towards Piers F-J/Queen Mary. Merge onto S. Harbor Scenic Drive. The road become Queens Hwy, the Queen Mary will be your right at 1126 Queens Hwy.



Fr